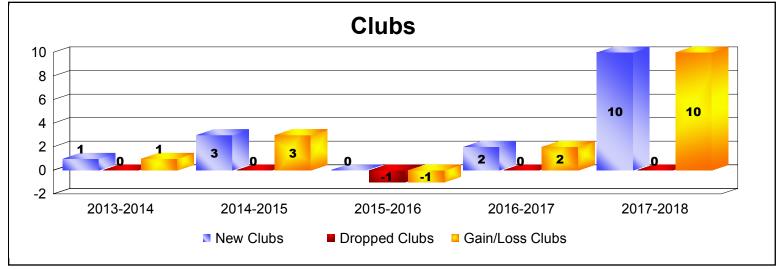

District 316 A

As of June 2018 Cumulative

| Year      | New<br>Clubs | Dropped<br>Clubs | Gain/<br>Loss<br>Clubs | New<br>Members | Charter<br>Members | Reinstate<br>Members | Transfer<br>Members | Total<br>Member<br>Added | Total<br>Members<br>Dropped | Gain/<br>Loss<br>Members |
|-----------|--------------|------------------|------------------------|----------------|--------------------|----------------------|---------------------|--------------------------|-----------------------------|--------------------------|
| 2013-2014 | 1            | 0                | 1                      | 132            | 27                 | 36                   | 4                   | 199                      | -227                        | -28                      |
| 2014-2015 | 3            | 0                | 3                      | 233            | 98                 | 15                   | 3                   | 349                      | -209                        | 140                      |
| 2015-2016 | 0            | -1               | -1                     | 132            | 2                  | 25                   | 3                   | 162                      | -347                        | -185                     |
| 2016-2017 | 2            | 0                | 2                      | 216            | 57                 | 31                   | 22                  | 326                      | -209                        | 117                      |
| 2017-2018 | 10           | 0                | 10                     | 613            | 253                | 16                   | 3                   | 885                      | -296                        | 589                      |
| Average   | 3            | 0                | 3                      | 265            | 87                 | 25                   | 7                   | 384                      | -258                        | 127                      |