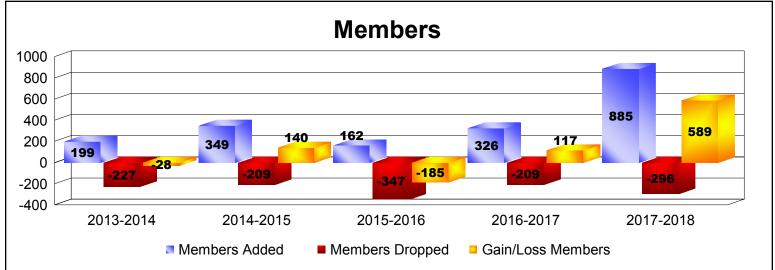

District 316 A

As of June 2018 Cumulative

| Year      | New<br>Clubs | Dropped<br>Clubs | Gain/<br>Loss<br>Clubs | New<br>Members | Charter<br>Members | Reinstate<br>Members | Transfer<br>Members | Total<br>Member<br>Added | Total<br>Members<br>Dropped | Gain/<br>Loss<br>Members |
|-----------|--------------|------------------|------------------------|----------------|--------------------|----------------------|---------------------|--------------------------|-----------------------------|--------------------------|
| 2013-2014 | 1            | 0                | 1                      | 132            | 27                 | 36                   | 4                   | 199                      | -227                        | -28                      |
| 2014-2015 | 3            | 0                | 3                      | 233            | 98                 | 15                   | 3                   | 349                      | -209                        | 140                      |
| 2015-2016 | 0            | -1               | -1                     | 132            | 2                  | 25                   | 3                   | 162                      | -347                        | -185                     |
| 2016-2017 | 2            | 0                | 2                      | 216            | 57                 | 31                   | 22                  | 326                      | -209                        | 117                      |
| 2017-2018 | 10           | 0                | 10                     | 613            | 253                | 16                   | 3                   | 885                      | -296                        | 589                      |
| Average   | 3            | 0                | 3                      | 265            | 87                 | 25                   | 7                   | 384                      | -258                        | 127                      |